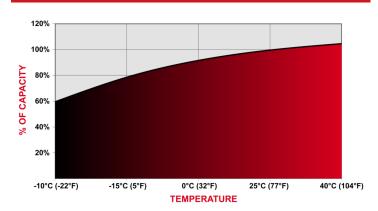

105%

100%

89%

79%

Capacity Affect by Temperature

| Specifications              |                      |         |           |
|-----------------------------|----------------------|---------|-----------|
| SAI GLOBAL ISO 9001 Quality | Weight               | 110 kg  | 242.5 lbs |
|                             | Length               | 27.5 cm | 10.83"    |
|                             | Width                | 21 cm   | 8.27"     |
|                             | Height Inc.<br>Term. | 82.4 cm | 32.44"    |

## Capacity vs. Temperature