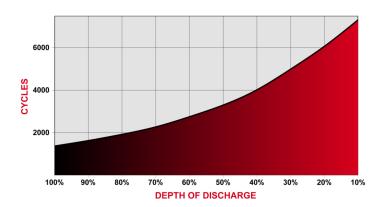

Affect by Temperature

| Specifications              |                      |         |           |
|-----------------------------|----------------------|---------|-----------|
| SAI GLOBAL ISO 9001 Quality | Weight               | 110 kg  | 242.5 lbs |
|                             | Length               | 27.5 cm | 10.83"    |
|                             | Width                | 21 cm   | 8.27"     |
|                             | Height Inc.<br>Term. | 82.4 cm | 32.44"    |

Product measurements & weights are calculated based on sample data. Individual specifications are subject to vary due to the manufacturing process, battery components & electrolyte levels.

| Container | ABS  |
|-----------|------|
| Cover     | ABS  |
| Handles   | None |

## Cycle Life vs. Depth of Discharge



## Capacity vs. Temperature