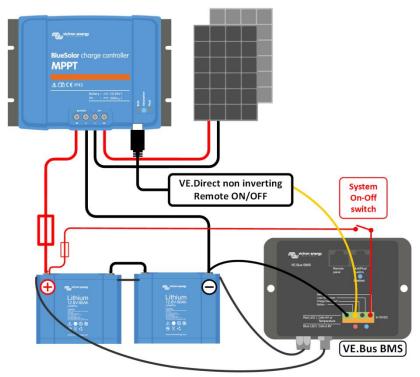

## VE.Direct non inverting remote on-off cable (ASS030550310)

This cable is intended for on/off control of BlueSolar MPPT solar chargers with a VE.Direct interface. It will switch the product on when the source signal turns high, and switch the product off when the source signal turns low or becomes free floating.

Note regarding the MPPT 75/10, 75/15 and 100/15: the VE.Direct RX pin of these models must be set to **remote on/off** instead of the default **battery life enable/disable** setting. Use VictronConnect to change this setting.

Specifications:

Maximum input voltage: 70V

Minimum input voltage needed for switch on: approximately 6V Switch off level: input voltage must be less than 1V or must be free floating

VE.Direct non inverting remote on-off cable