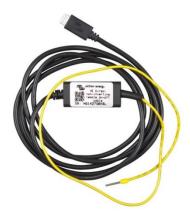

## VE.Direct non inverting remote on-off cable (ASS030550310)

This cable is intended for on/off control of BlueSolar MPPT solar chargers with a VE.Direct interface. It will switch the product on when the source signal turns high, and switch the product off when the source signal turns low or becomes free floating.

Specifications:

Maximum input voltage: 70V

Minimum input voltage needed for switch on: approximately 6V Switch off level: input voltage must be less than 1V or must be free floating

VE.Direct non inverting remote on-off cable