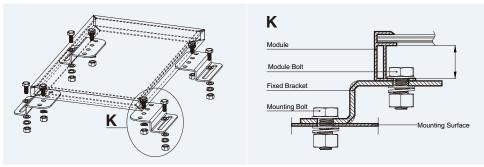

### **Components and Parts**

| 1-1 | Fixed Bracket | 5052AI  | N/A | 4 | A=56mm[2.20in.],B=30mm[1.18in.],<br>C=23mm[0.91in.],D=100mm[3.94in.],T=3mm[0.12in.] |
|-----|---------------|---------|-----|---|-------------------------------------------------------------------------------------|
| 1-2 | Module Bolt   | AISI304 | N/A | 4 | M8X20[0.79in.]                                                                      |
| 1-3 | Mounting Bolt | AISI304 | N/A | 4 | M8X20[0.79in.]                                                                      |

### **Mounting Diagram**

#### Note:

When using this kit with another brand of panel you may need to change the module bolts (1-2) to suit the mounting holes on the panel.