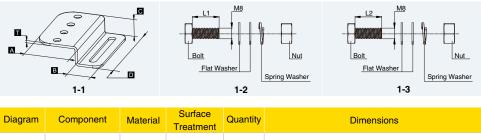

### **Components and Parts**

| 1-1 | Fixed Bracket | 5052AI  | N/A | 4 | A=56mm[2.20in.],B=30mm[1.18in.],<br>C=23mm[0.91in.],D=100mm[3.94in.],T=3mm[0.12in.] |
|-----|---------------|---------|-----|---|-------------------------------------------------------------------------------------|
| 1-2 | Module Bolt   | AISI304 | N/A | 4 | M8X20[0.79in.]                                                                      |
| 1-3 | Mounting Bolt | AISI304 | N/A | 4 | M8X20[0.79in.]                                                                      |