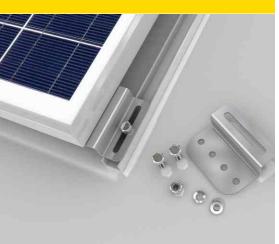

## Universal Flat Mount Bracket Kit SLB-0102

The Solarland<sup>®</sup> SLB-0102 Universal Flat Mount Bracket Kit has been developed to work with the Solarland<sup>®</sup> SLP Series panels, but can also be used with other brands. This simple kit provides all brackets and hardware to mount any size panel to just about any flat surface such as; ...RV's, Caravans, Boats, plus small structures such as sheds and garages.

### **Components and Parts**

| 1-1 | Fixed Bracket | 5052AI  | N/A | 4 | A=56mm[2.20in.],B=30mm[1.18in.],<br>C=23mm[0.91in.],D=100mm[3.94in.],T=3mm[0.12in.] |
|-----|---------------|---------|-----|---|-------------------------------------------------------------------------------------|
| 1-2 | Module Bolt   | AISI304 | N/A | 4 | M8X20[0.79in.]                                                                      |
| 1-3 | Mounting Bolt | AISI304 | N/A | 4 | M8X20[0.79in.]                                                                      |