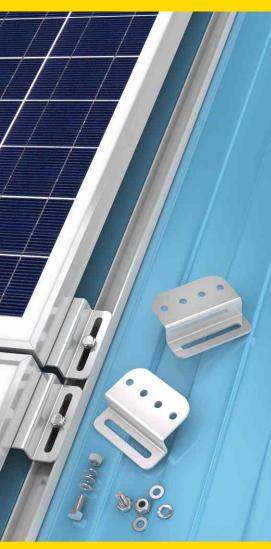

## Universal Flat Mount Bracket Kit SLB-0102

The Solarland<sup>®</sup> SLB-0102 Universal Flat Mount Bracket Kit has been developed to work with the Solarland<sup>®</sup> SLP Series panels, but can also be used with other brands. This simple kit provides all brackets and hardware to mount any size panel to just about any flat surface such as; ...RV's, Caravans, Boats, plus small structures such as sheds and garages.

### **Components and Parts**

| 1-1 | Fixed Bracket | 5052AI  | N/A | 4 | A=56mm[2.20in.],B=30mm[1.18in.],<br>C=23mm[0.91in.],D=100mm[3.94in.],T=3mm[0.12in.] |
|-----|---------------|---------|-----|---|-------------------------------------------------------------------------------------|
| 1-2 | Module Bolt   | AISI304 | N/A | 4 | M8X20[0.79in.]                                                                      |
| 1-3 | Mounting Bolt | AISI304 | N/A | 4 | M8X20[0.79in.]                                                                      |